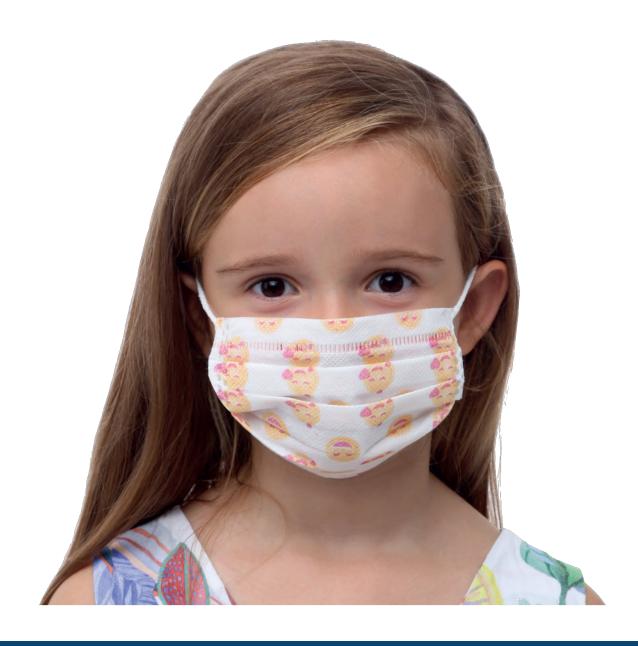

## **BIO**BLOCKED® KM 0295 KIDDO MASK-TYPE I

In these pandemic days, we wear masks to protect ourselves from any threat to our health. From professionals to individuals, we all deserve the best protection.

3 Layers

**Soft Elastic Band** 

Kiddo masks are designed to be used by children, especially in epidemic or pandemic situations to reduce the risk of infection spread. The purpose of the mask is to protect the user against infectious substances (bacteria, viruses or fungi). The kiddo mask comes with soft elastic ear loops, they are comfortable to wear with easy breathability and excellent filtration.