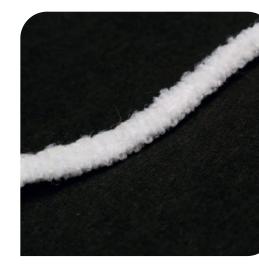

3 Layers

**Soft Elastic Band** 

Kiddo masks are designed to be used by children, especially in epidemic or pandemic situations to reduce the risk of infection spread. The purpose of the mask is to protect the user against infectious substances (bacteria, viruses or fungi). The kiddo mask comes with soft elastic ear loops, they are comfortable to wear with easy breathability and excellent filtration.